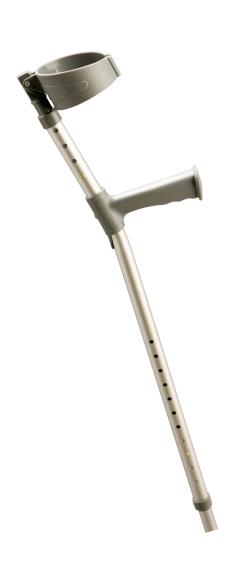

## Coopers Double Adjustable Crutches

The Coopers Elbow Crutches offer push button height adjustment, manufactured in a lightweight anodised aluminium, double adjustment for individual fitting of hand grips and cuffs. The triangular shape and angle of the handle reflect the natural shape of the hand and result in easier use.

| Specifications:          |              |
|--------------------------|--------------|
| <b>Product Code</b>      | 6120         |
| <b>Cuff to Hand Grip</b> | 180 - 255 mm |
| Hand Grip Height         | 555 - 810 mm |
| SWL                      | 180 kg       |

## **Product Benefits:**

- Tip size 22mm
- · Supplied as a pair
- Fitted with anti-rattle bushes.

| Sizes Available:  |              |               |  |
|-------------------|--------------|---------------|--|
| Product Code      | 6121         | 6122          |  |
| Cuff to Hand Grip | 200 - 275 mm | 200 - 275 mm  |  |
| Hand Grip Height  | 685 - 935 mm | 840 - 1095 mm |  |
| SWL               | 180 kg       | 180 kg        |  |